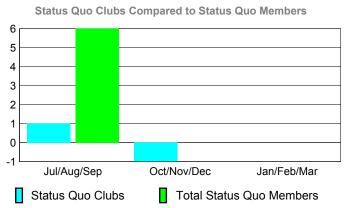

><u>Clubs</u> |
| Jul/Aug/Sep | 0                          | 0                             | -1                                | -1                               | -1                               |
| Oct/Nov/Dec | 3                          | 0                             | 0                                 | 0                                | 1                                |
| Jan/Feb/Mar | 3                          | 0                             | -1                                | -1                               | 0                                |
| Totals      | 6                          | 0                             | -2                                | -2                               | 0                                |

**CLUBS** 





## YTD Status Quo Clubs 2009-2010









## Gender Comparison 2009-2010