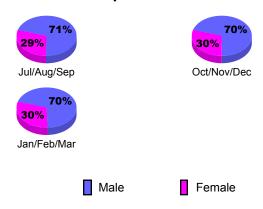

| 0                             | -1                                | -1                               | -1                               |
| Oct/Nov/Dec | 3                          | 0                             | 0                                 | 0                                | 1                                |
| Jan/Feb/Mar | 3                          | 0                             | -1                                | -1                               | 0                                |
| Totals      | 6                          | 0                             | -2                                | -2                               | 0                                |

**CLUBS** 





## YTD Status Quo Clubs 2009-2010









## Gender Comparison 2009-2010