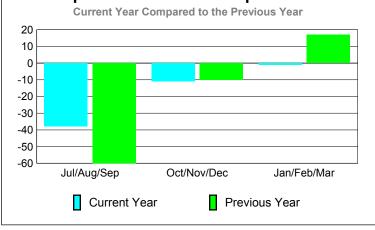

ubs</u> |
| Jul/Aug/Sep | 0                          | 0                             | -1                                | -1                               | -1                               |
| Oct/Nov/Dec | 3                          | 0                             | 0                                 | 0                                | 1                                |
| Jan/Feb/Mar | 3                          | 0                             | -1                                | -1                               | 0                                |
| Totals      | 6                          | 0                             | -2                                | -2                               | 0                                |

**CLUBS** 





## YTD Status Quo Clubs 2009-2010









## Gender Comparison 2009-2010