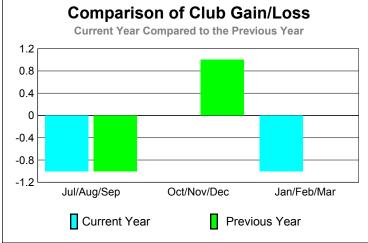

GMT: DANA M BIGGS Location: CALIFORNIA GMT CA: 1

|             |                            | <u>Club</u><br><b>20</b> 0    |                                   | <u>Clubs</u><br>2008-2009        |                                  |
|-------------|----------------------------|-------------------------------|-----------------------------------|----------------------------------|----------------------------------|
| Month       | New<br>Club<br><u>Goal</u> | Actual<br>New<br><u>Clubs</u> | Actual<br>Dropped<br><u>Clubs</u> | Gain/<br>Loss of<br><u>Clubs</u> | Gain/<br>Loss of<br><u>Clubs</u> |
| Jul/Aug/Sep | 0                          | 0                             | -1                                | -1                               | -1                               |
| Oct/Nov/Dec | 3                          | 0                             | 0                                 | 0                                | 1                                |
| Jan/Feb/Mar | 3                          | 0                             | -1                                | -1                               | 0                                |
| Totals      | 6                          | 0                             | -2                                | -2                               | 0                                |