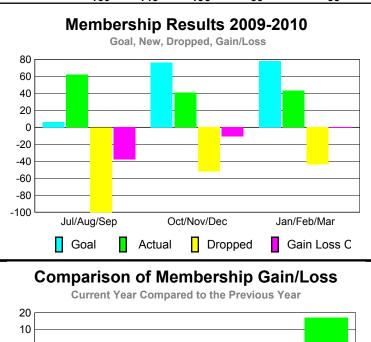

Clubs</u> |
| Jul/Aug/Sep | 0                          | 0                             | -1                                | -1                               | -1                               |
| Oct/Nov/Dec | 3                          | 0                             | 0                                 | 0                                | 1                                |
| Jan/Feb/Mar | 3                          | 0                             | -1                                | -1                               | 0                                |
| Totals      | 6                          | 0                             | -2                                | -2                               | 0                                |

**CLUBS** 





## YTD Status Quo Clubs 2009-2010









## Gender Comparison 2009-2010