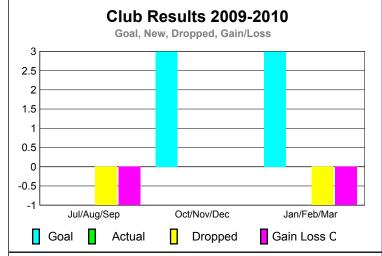

GMT: DANA M BIGGS Location: CALIFORNIA GMT CA: 1

|             |                            | <u>Club</u><br><b>20</b> 0    |                                   | <u>Clubs</u><br>2008-2009        |                                  |
|-------------|----------------------------|-------------------------------|-----------------------------------|----------------------------------|----------------------------------|
| Month       | New<br>Club<br><u>Goal</u> | Actual<br>New<br><u>Clubs</u> | Actual<br>Dropped<br><u>Clubs</u> | Gain/<br>Loss of<br><u>Clubs</u> | Gain/<br>Loss of<br><u>Clubs</u> |
| Jul/Aug/Sep | 0                          | 0                             | -1                                | -1                               | -1                               |
| Oct/Nov/Dec | 3                          | 0                             | 0                                 | 0                                | 1                                |
| Jan/Feb/Mar | 3                          | 0                             | -1                                | -1                               | 0                                |
| Totals      | 6                          | 0                             | -2                                | -2                               | 0                                |