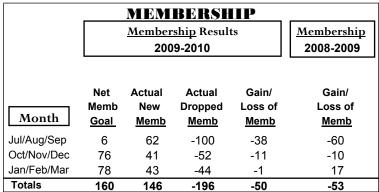

GMT: DANA M BIGGS Location: CALIFORNIA GMT CA: 1

|             |                            | <u>Club</u><br><b>20</b> 0    |                                   | <u>Clubs</u><br>2008-2009        |                                  |
|-------------|----------------------------|-------------------------------|-----------------------------------|----------------------------------|----------------------------------|
| Month       | New<br>Club<br><u>Goal</u> | Actual<br>New<br><u>Clubs</u> | Actual<br>Dropped<br><u>Clubs</u> | Gain/<br>Loss of<br><u>Clubs</u> | Gain/<br>Loss of<br><u>Clubs</u> |
| Jul/Aug/Sep | 0                          | 0                             | -1                                | -1                               | -1                               |
| Oct/Nov/Dec | 3                          | 0                             | 0                                 | 0                                | 1                                |
| Jan/Feb/Mar | 3                          | 0                             | -1                                | -1                               | 0                                |
| Totals      | 6                          | 0                             | -2                                | -2                               | 0                                |